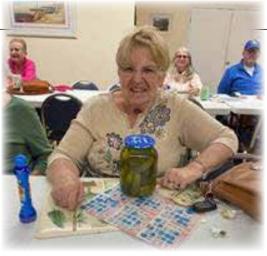

## Pickle Jar Bingo!!!

Dottie Kittle called out "Bingo"!!! When the number "0-69" was called!!! Yes; a real jar of Pickles along with \$10.00 was part of the prize. It was accompanied with 3 Door Prize tickets and a Coupon for a Free night of Bingo!!!! Come join us at the Clubhouse, Monday nights at 7:00 PM. Get there about 15 minutes before for a prompt 7:00 start. All monies taken each night go back to the game as winning pay outs. The more that play, the more the winnings!!! No sign up required.