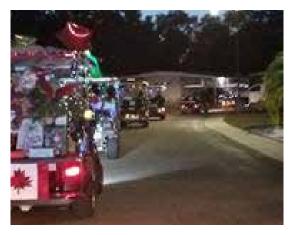

Golf Cart Parade

Dogs got in the spirit, too!

HONEYMOON GAZETTE FEBRUARY, 2024 N

**Red Nose Residents !** 

Dunedin Fire Truck

Santa visits the Park!

Dunedin Golf Club Christmas Luncheon, December 17th

Cribbage Players enjoy a luncheon after their Monday games.